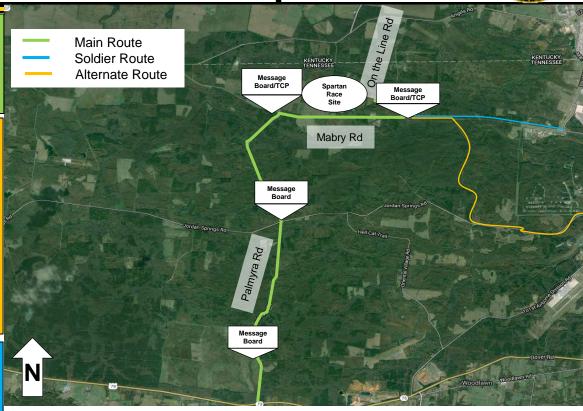

## **DoD ID CARD HOLDERS & Personnel without DOD ID CARDS**

From Highway 79 (Dover Road) to Palmyra Rd; Turn Right on Palmyra Rd for 6.4mi to Mabry Rd; Turn Right on Mabry Rd for 1.3mi to Gibbs Lane turn Left, parking is ahead on the Right.

## Alternate Route for DOD ID CARD HOLDERS & Personnel without DOD ID CARDS

From 101st Parkway to Lafayette Road to 101st Airborne Division Rd; Turn Right on 101st Airborne Division Rd to Jordan Springs Rd; Turn Left onto Jordan Springs Rd to Boiling Springs Rd; turn Right onto Boiling Springs Rd to Mabry Rd, Turn Left onto Mabry Rd to On the Line Rd;; DOD ID Card Holders will turn Right onto On the Line Rd then turn Left onto Mataya Rd. Non DOD ID Card personnel will turn , parking is ahead on the Right. Spartan Race 2015.

#### **DoD ID CARD**

From Mabry Rd Gate to On the Line Rd; Turn Right onto On the Line Rd to Mataya Rd; Turn left onto Mataya Rd, Parking is ahead on the Right.